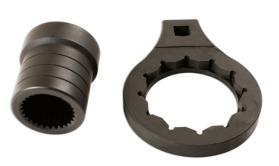

## Differential Pinion Holder & Wrench Set - for Land Rover

A splined socket and 12 point (Bi-Hex) wrench designed to allow the differential pinion to be held while the pinion nut is removed or tightened.

## **Additional Information**

- 2 piece set including 1/2"D 27 spline pinion socket with 1/2"D pinion nut wrench.
- Applications include: Range Rover (2013 2016) and Range Rover Sport (2014 2016).
- Pinion nut wrench also suitable for Discovery (2017 2019).
- Pinion nut wrench equivalent to OEM JLR-205-994, JLR-205-996 & BMW 33 5 050 & 0 495 552 (NB. BMW require a different splined socket see Laser part no 8469).
- Use with Part Nos. 8469 & 8696. Refer to OEM instructions for torque setting.