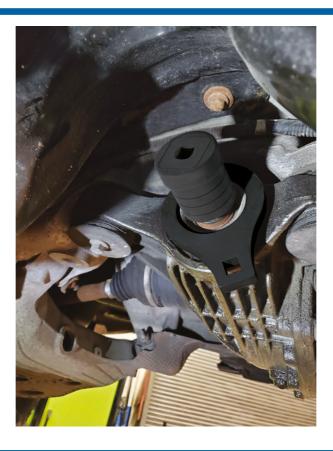

## Differential Pinion Holder & Wrench Set - for Land Rover

A splined socket and 12 point (Bi-Hex) wrench designed to allow the differential pinion to be held while the pinion nut is removed or tightened.

## **Additional Information**

- 2 piece set including 1/2"D 27 spline pinion socket with 1/2"D pinion nut wrench.
- Applications include: Range Rover (2013 2016) and Range Rover Sport (2014 2016).
- Pinion nut wrench also suitable for Discovery (2017 2019).
- Pinion nut wrench equivalent to OEM JLR-205-994, JLR-205-996 & BMW 33 5 050 & 0 495 552 (NB. BMW require a different splined socket see Laser part no 8469).
- Use with Part Nos. 8469 & 8696. Refer to OEM instructions for torque setting.