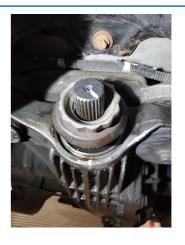

## Differential Pinion Holder & Wrench Set - for Land Rover

A splined socket and 12 point (Bi-Hex) wrench designed to allow the differential pinion to be held while the pinion nut is removed or tightened.

## **Additional Information**

- 2 piece set including 1/2"D 27 spline pinion socket with 1/2"D pinion nut wrench.
- Applications include: Range Rover (2013 2016) and Range Rover Sport (2014 2016).
- Pinion nut wrench also suitable for Discovery (2017 2019).
- Pinion nut wrench equivalent to OEM JLR-205-994, JLR-205-996 & BMW 33 5 050 & 0 495 552 (NB. BMW require a different splined socket see Laser part no 8469).
- Use with Part Nos. 8469 & 8696. Refer to OEM instructions for torque setting.