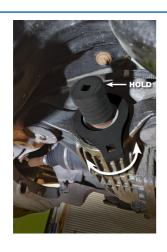

## Differential Pinion Holder & Wrench Set - for Land Rover

A splined socket and 12 point (Bi-Hex) wrench designed to allow the differential pinion to be held while the pinion nut is removed or tightened.

## **Additional Information**

- 2 piece set including 1/2"D 27 spline pinion socket with 1/2"D pinion nut wrench.
- Applications include: Range Rover (2013 2016) and Range Rover Sport (2014 2016).
- Pinion nut wrench also suitable for Discovery (2017 2019).
- Pinion nut wrench equivalent to OEM JLR-205-994, JLR-205-996 & BMW 33 5 050 & 0 495 552 (NB. BMW require a different splined socket see Laser part no 8469).
- Use with Part Nos. 8469 & 8696. Refer to OEM instructions for torque setting.