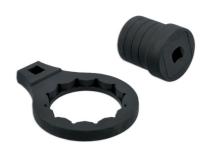

## Differential Pinion Holder & Wrench Set - for Land Rover

A splined socket and 12 point (Bi-Hex) wrench designed to allow the differential pinion to be held while the pinion nut is removed or tightened.

## **Additional Information**

- 2 piece set including 1/2"D 27 spline pinion socket with 1/2"D pinion nut wrench.
- Applications include: Range Rover (2013 2016) and Range Rover Sport (2014 2016).
- Pinion nut wrench also suitable for Discovery (2017 2019).
- Pinion nut wrench equivalent to OEM JLR-205-994, JLR-205-996 & BMW 33 5 050 & 0 495 552 (NB. BMW require a different splined socket see Laser part no 8469).
- Use with Part Nos. 8469 & 8696. Refer to OEM instructions for torque setting.