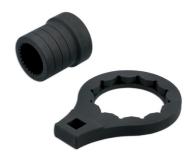

## Differential Pinion Holder & Wrench Set - for Land Rover

A splined socket and 12 point (Bi-Hex) wrench designed to allow the differential pinion to be held while the pinion nut is removed or tightened.

## **Additional Information**

- 2 piece set including 1/2"D 27 spline pinion socket with 1/2"D pinion nut wrench.
- Applications include: Range Rover (2013 2016) and Range Rover Sport (2014 2016).
- Pinion nut wrench also suitable for Discovery (2017 2019).
- Pinion nut wrench equivalent to OEM JLR-205-994, JLR-205-996 & BMW 33 5 050 & 0 495 552 (NB. BMW require a different splined socket see Laser part no 8469).
- Use with Part Nos. 8469 & 8696. Refer to OEM instructions for torque setting.